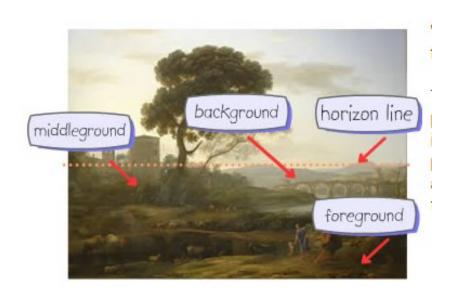

## **Repton Inspired Landscape Gardener Activity**

Have you ever thought about the view and what you really see?
Use our landscape viewer and see if you can find out what's the
Foreground, Middle Ground, Background and Horizon line.