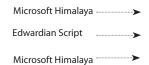

## The **Humphry Repton** celebratory **logo**

**Note:** The strap-line has been tracked to a unit measurement of 50.