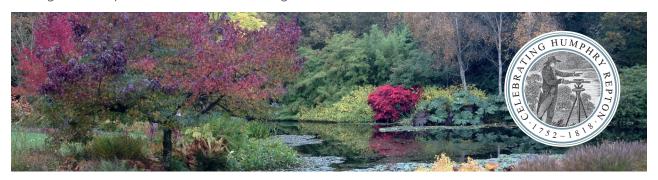

# The **Humphry Repton** celebratory **logo**

The logo can be placed on 'illustrated' backgrounds.

The logo can be placed on coloured backgrounds. In this instance with the 'Repton blue'.

The logo can be placed on various complementary coloured backgrounds.

The **Humphry Repton** logo can be placed in any position on printed material as long as its not in conflict with **the Gardens Trust** logo. Both logos must be given their own space and integrity.

For examples of the placement of the Humphry Repton logo see page 3.

### Guidelines showing the positioning of the Humphry Repton logo.

The Humphry Repton logo can be placed at the foot or head of a document, positioned left or right of a document but never placed alongside the the Garden Trust logo. Both logos must be given their own space and integrity.