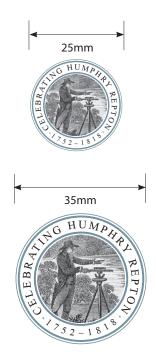

Please contact <u>repton@thegardentrust</u> for copies of the logo:

Smallest recommended reproduction size is 35mm diameter with associated proportional strap-line and 25mm without strap-line.